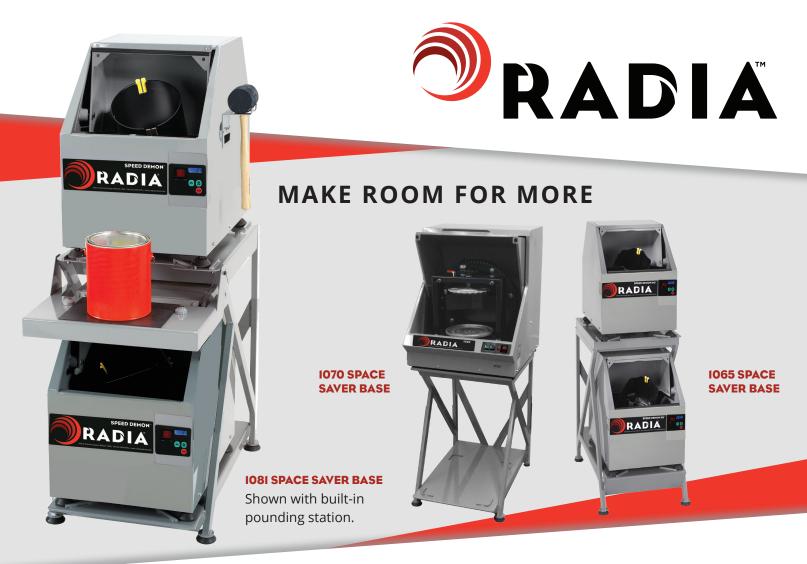

## SPACE SAVER BASES

1080/65/70 |

## FIT MORE IN LESS SPACE

Optimize the configuration of your work flow by stacking one gallon mixers or bringing them to counter height. Worry less about bending and get more done with the uniquely engineered space saver bases from RADIA. Both durable and steady, they are the solution for reducing wasted space and reducing noise caused by vibration.

- Allows stacking of two one gallon mixers in the space of one.
- Options available with or with out pounding station.
- 1080-1081 bases compatible with 1015 Speed Demon mixer (fits 2).
- 1065-1066 bases compatible with 1015 Speed Demon SQ mixer (fits 2).
- Brings top machine to counter height for more ergonomic reach.
- 1070 base compatible with 1025 Red D Mix gyroscopic mixer (fits 1).

| MODEL   | DESCRIPTION                            | WxDxH                                      | SHIPPING WEIGHT   | UNIT WEIGHT |
|---------|----------------------------------------|--------------------------------------------|-------------------|-------------|
| 1080-00 | Space Saver Base                       | 19½ x 27 x 28 in (49.5 x 68.6 x 71.12 cm)  | 58 lbs (26.3 kg)  |             |
| 1081-00 | Space Saver Base with Pounding Station | 19½ x 30½ x 28 in (49.5 x 77.5 x 71.12 cm) | 70 lbs (31.75 kg) |             |
| 1065-00 | Space Saver Base                       | 19½ x 30½ x 29¾ in (49.5 x 77.5 x 75.6 cm) | 107 lbs (48.5 kg) |             |
| 1066-00 | Space Saver Base with Pounding Station | 19½ x 33 x 29¾ in (49.5 x 83.8 x 75.6 cm)  | 120 lbs (54.4 kg) |             |
| 1070-00 | Space Saver Base                       | 22 x 27 x 28 in (55.88 x 68.58 x 71.12 cm) | 70 lbs (31.7)     |             |