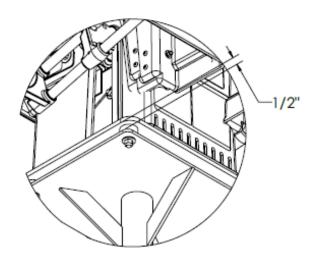

#### Attaching Machine to Base: (Tighten bolts equally so the machine is ½" from top plate)

- 1. Set rubber bumpers into place on the top plate of the base before placing machine.
- 2. Place machine.
- 3. Place washers on each of the 4 bolts and insert the four bolts through the top.
- 4. Attach the washer and nut.