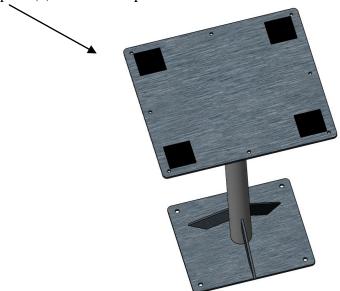

# **Installation Instructions for Model 5152 Pedestal Base Assembly**

#### Attaching Machine to Base: (Tighten bolts equally so the machine is ½" from top plate)

- 1. Set rubber bumpers into place on the top plate of the base before placing machine.
- 2. Place machine.
- 3. Place washers on each of the 4 bolts and insert the four bolts through the top.
- 4. Attach the washer and nut.