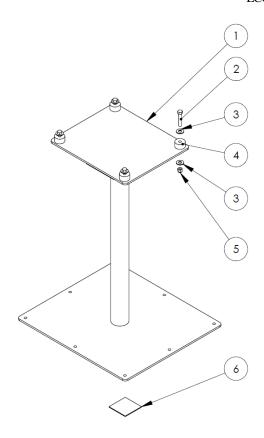

#### Attaching Machine to Base: (Tighten bolts equally so the machine is ½" from top plate)

- 1. Set rubber bumpers into place on the top plate of the base before placing machine.
- 2. Place machine.
- 3. Place washers on each of the 4 bolts and insert the four bolts through the top.
- 4. Attach the washer and nut.

## 1787671 Rev. A ECO 18-0007; Feb 2018

|   | Part No.  | Description               | Qty. |
|---|-----------|---------------------------|------|
|   | 1 8577500 | Base weldment             | 1    |
| 2 | 9780617   | Screw, Hex 3/8-16 x 2.00  | 4    |
| 3 | 9161100   | Washer, flat 3/8          | 8    |
| 4 | 9327500   | Bumper, rubber            | 4    |
| 5 | 9780193   | Nut, Nylock 3/8-16        | 4    |
| 6 | 6787670   | Feet, 3M VHB Kit (4 Pads) | 1    |