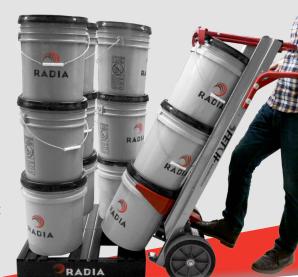

## A NEW FIVE-GALLON DOLLY FOR UNLOADING STACKS ON THE GROUND OR ON A PALLET

The FETCH is a new five-gallon dolly that helps eliminate back strain from lifting and bending associated with moving 5-gallon pails off of a pallet. The FETCH is ergonomically designed with a lightweight aluminum frame with guides and retention bar designed to cradle the pails for easy and safe transport. The FETCH has been uniquely engineered to reach stacks of 5-gallon pails from a pallet or the ground.

- ▶ The FETCH replaces your current 5-gallon dolly and eliminates all lifts off of a pallet.
- Helps eliminate back strain related to lifting and bending associated with unloading stacks of 5-gallon pails from a pallet.
- ▶ Reach stacks of 5-gallon pails at pallet height with a simple press of a pedal.
- ▶ Ergonomically designed with a lightweight aluminum frame to cradle pails.
- ▶ Short, strong handles create firm grip and ergonomic wrist position for easy tilt.
- ▶ Features top retention bar to hold full stack in a steady, upright position.