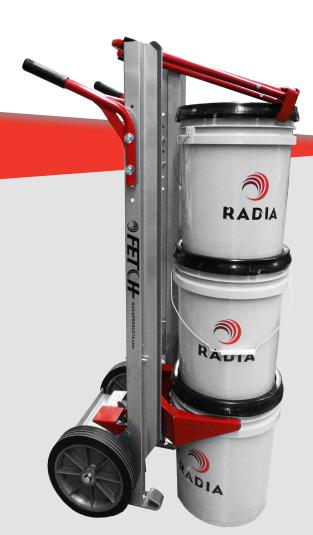

## **FETCH™**

THE NEW, HEIGHT ADJUSTABLE 5-GALLON DOLLY

Unload stacks of 5-gallon containers from a pallet without lifting a single one.

## A NEW FIVE-GALLON DOLLY FOR UNLOADING STACKS ON THE GROUND OR ON A PALLET

The FETCH is a new five-gallon dolly that helps eliminate back strain from lifting and bending associated with moving 5-gallon pails off of a pallet. The FETCH is ergonomically designed with a lightweight aluminum frame with guides and retention bar designed to cradle the pails for easy and safe transport. The FETCH has been uniquely engineered to reach stacks of 5-gallon pails from a pallet or the ground.

- ▶ The FETCH replaces your current 5-gallon dolly and eliminates all lifts off of a pallet.
- Helps eliminate back strain related to lifting and bending associated with unloading stacks of 5-gallon pails from a pallet.
- ▶ Reach stacks of 5-gallon pails at pallet height with a simple press of a pedal.
- ▶ Ergonomically designed with a lightweight aluminum frame to cradle pails.
- ▶ Short, strong handles create firm grip and ergonomic wrist position for easy tilt.
- ▶ Features top retention bar to hold full stack in a steady, upright position.